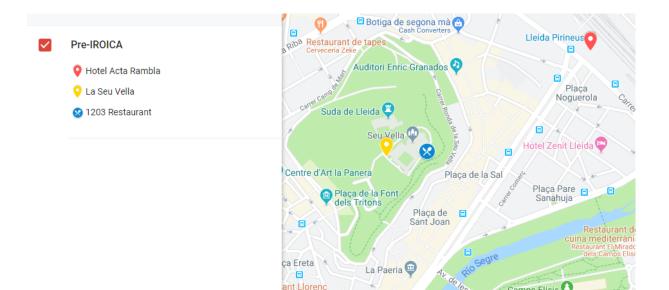

## 18.00h Guided visit to La Seu Vella (<u>http://www.turoseuvella.cat/en/the-monument</u>)

- Meeting point: Hotel Acta Rambla (Railway Station)
- If you arrive later, alternative meeting point: Entrance of La Seu Vella (Reception)

**20.00h Diner at the 1203 Restaurant (La Seu Vella)** The restaurant is within the historical monument boundaries. <u>Click on the map</u> to find the location.